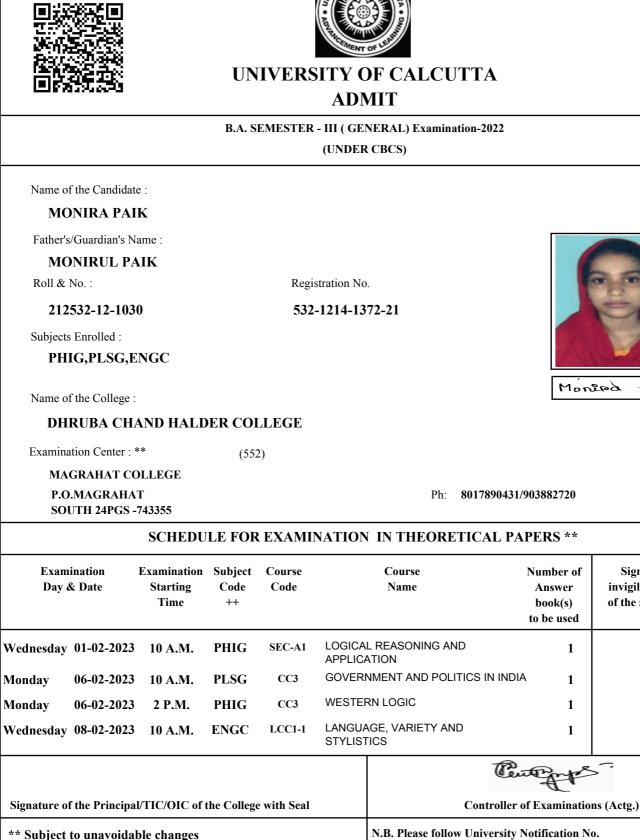

532/1801625479/0601

5323064

| UNIVERSITY OF CALCUTTA |
|------------------------|
| ADMIT                  |

#### B.A. SEMESTER - III ( GENERAL) Examination-2022 (UNDER CBCS) Name of the Candidate : **TAMALIKA MONDAL** Father's/Guardian's Name : **GOPAL MANDAL** Roll & No. : Registration No. 212532-12-0973 532-1212-3274-21 Subjects Enrolled : PEDG,SOCG,ENGC Tomalika Mondal Name of the College : DHRUBA CHAND HALDER COLLEGE Examination Center : \*\* (552) MAGRAHAT COLLEGE P.O.MAGRAHAT Ph: 8017890431/903882720 SOUTH 24PGS -743355 SCHEDULE FOR EXAMINATION IN THEORETICAL PAPERS \*\* Examination Examination Subject Course Course Number of Signature of the Day & Date Starting Code Code Name invigilator on receipt Answer Time ++ of the answer script/s book(s) to be used **a** CC3 ANATOMY, PHYSIOLOGY AND Thursday 02-02-2023 10 A.M. PEDG 1 EXERCISE PHYSIOLOGY SOCIOLOGICAL THEORIES CC3 Saturday 04-02-2023 10 A.M. SOCG 1 LANGUAGE, VARIETY AND Wednesday 08-02-2023 10 A.M. ENGC LCC1-1 1 STYLISTICS

 Signature of the Principal/TIC/OIC of the College with Seal
 Controller of Examinations (Actg.)

 \*\* Subject to unavoidable changes
 N.B. Please follow University Notification No.

 ++ In no circumstances subject/s to be altered
 CE/ADM/18/229 Dated 04/12/2018 in www.cuexam.net for instruction of Examinee/Invigilator/Examination centre.