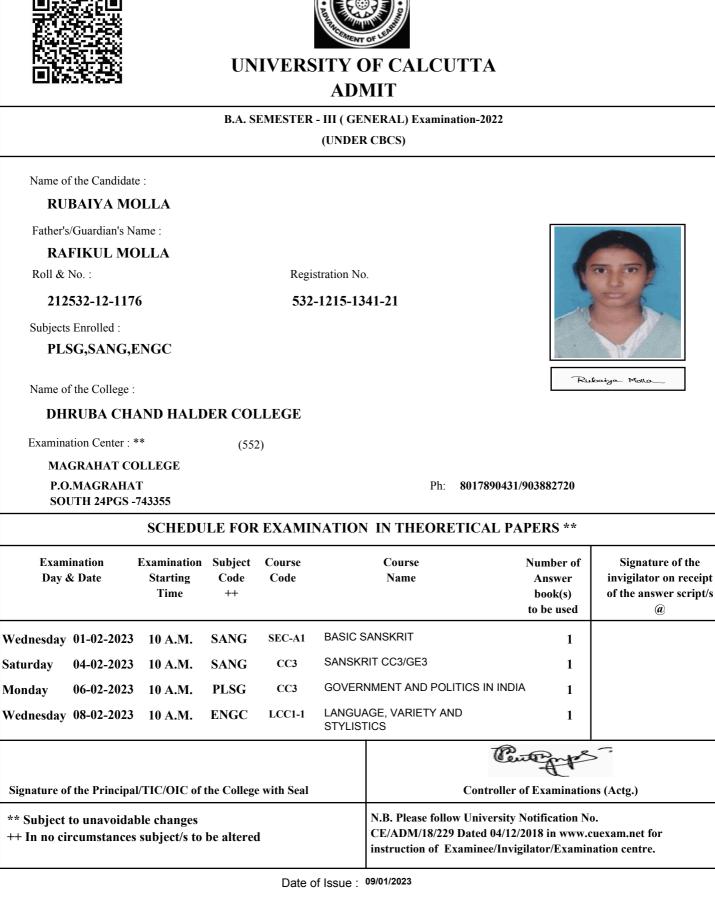

| e with Seal          | Controller                                     | of Examinatio                                                                                                                                                     | ns (Actg.)                                                                |  |
| ** Subject to unavoidable changes<br>++ In no circumstances subject/s to be altered |                   |                                 |                       |                      |                                                | N.B. Please follow University Notification No.<br>CE/ADM/18/229 Dated 04/12/2018 in www.cuexam.net for<br>instruction of Examinee/Invigilator/Examination centre. |                                                                           |  |



UNIVERSITY OF CALCUTTA ADMIT

B.A. SEMESTER - III (GENERAL) Examination-2022 (UNDER CBCS) Name of the Candidate : **RAKIBA KHAN** Father's/Guardian's Name : SAJJAD HOSEN KHAN Roll & No. : Registration No. 212532-12-1177 532-1215-1342-21 Subjects Enrolled : BNGG,EDCG,ENGC Rakiba Khan. Name of the College : DHRUBA CHAND HALDER COLLEGE Examination Center : \*\* (552)MAGRAHAT COLLEGE P.O.MAGRAHAT 8017890431/903882720 Ph: SOUTH 24PGS -743355 SCHEDULE FOR EXAMINATION IN THEORETICAL PAPERS \*\* Examination **Examination Subject** Course Course Number of Signature of the Day & Date Starting Code Code Name Answer invigilator on receipt Time ++ book(s) of the answer script/s to be used (a) **BYABOHARIK BANGLA-1 (APPLIED** Wednesday 01-02-2023 10 A.M. **BNGG** SEC-A2 1 BENGALI - 1) SOCIOLOGICAL FOU