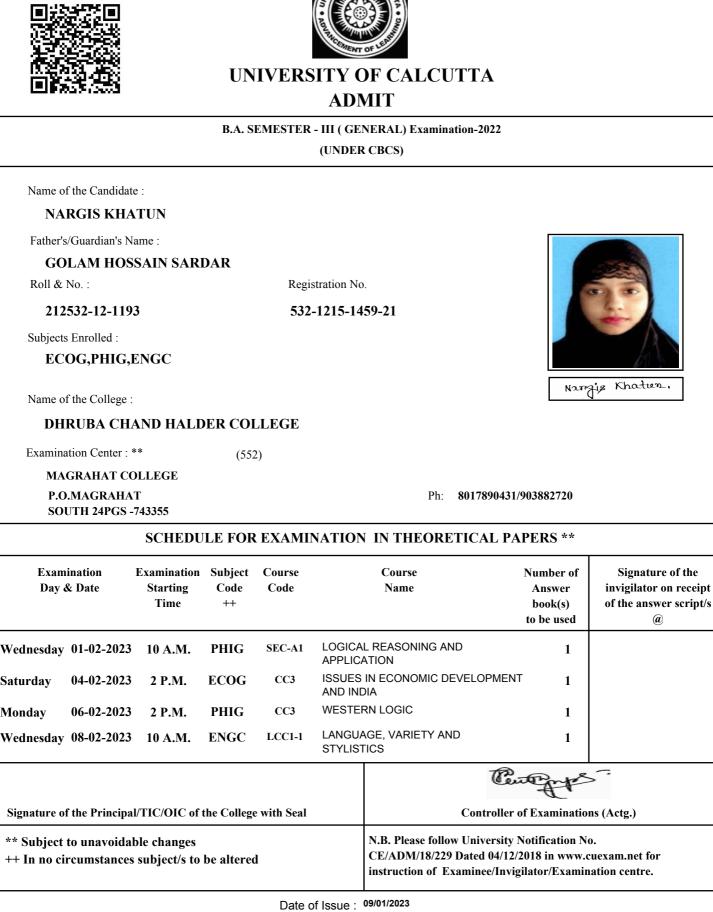

532/1801625479/0601

5323064

| UNIVERSITY OF CALCUTTA |
|------------------------|
| ADMIT                  |

#### B.A. SEMESTER - III ( GENERAL) Examination-2022 (UNDER CBCS) Name of the Candidate : **TAMALIKA MONDAL** Father's/Guardian's Name : **GOPAL MANDAL** Roll & No. : Registration No. 212532-12-0973 532-1212-3274-21 Subjects Enrolled : PEDG,SOCG,ENGC Tomalika Mondal Name of the College : DHRUBA CHAND HALDER COLLEGE Examination Center : \*\* (552) MAGRAHAT COLLEGE P.O.MAGRAHAT Ph: 8017890431/903882720 SOUTH 24PGS -743355 SCHEDULE FOR EXAMINATION IN THEORETICAL PAPERS \*\* Examination Examination Subject Course Course Number of Signature of the Day & Date Starting Code Code Name invigilator on receipt Answer Time ++ of the answer script/s book(s) to be used **a** CC3 ANATOMY, PHYSIOLOGY AND Thursday 02-02-2023 10 A.M. PEDG 1 EXERCISE PHYSIOLOGY SOCIOLOGICAL THEORIES CC3 Saturday 04-02-2023 10 A.M. SOCG 1 LANGUAGE, VARIETY AND Wednesday 08-02-2023 10 A.M. ENGC LCC1-1 1 STYLISTICS

 Signature of the Principal/TIC/OIC of the College with Seal
 Controller of Examinations (Actg.)

 \*\* Subject to unavoidable changes
 N.B. Please follow University Notification No.

 ++ In no circumstances subject/s to be altered
 CE/ADM/18/229 Dated 04/12/2018 in www.cuexam.net for instruction of Examinee/Invigilator/Examination centre.